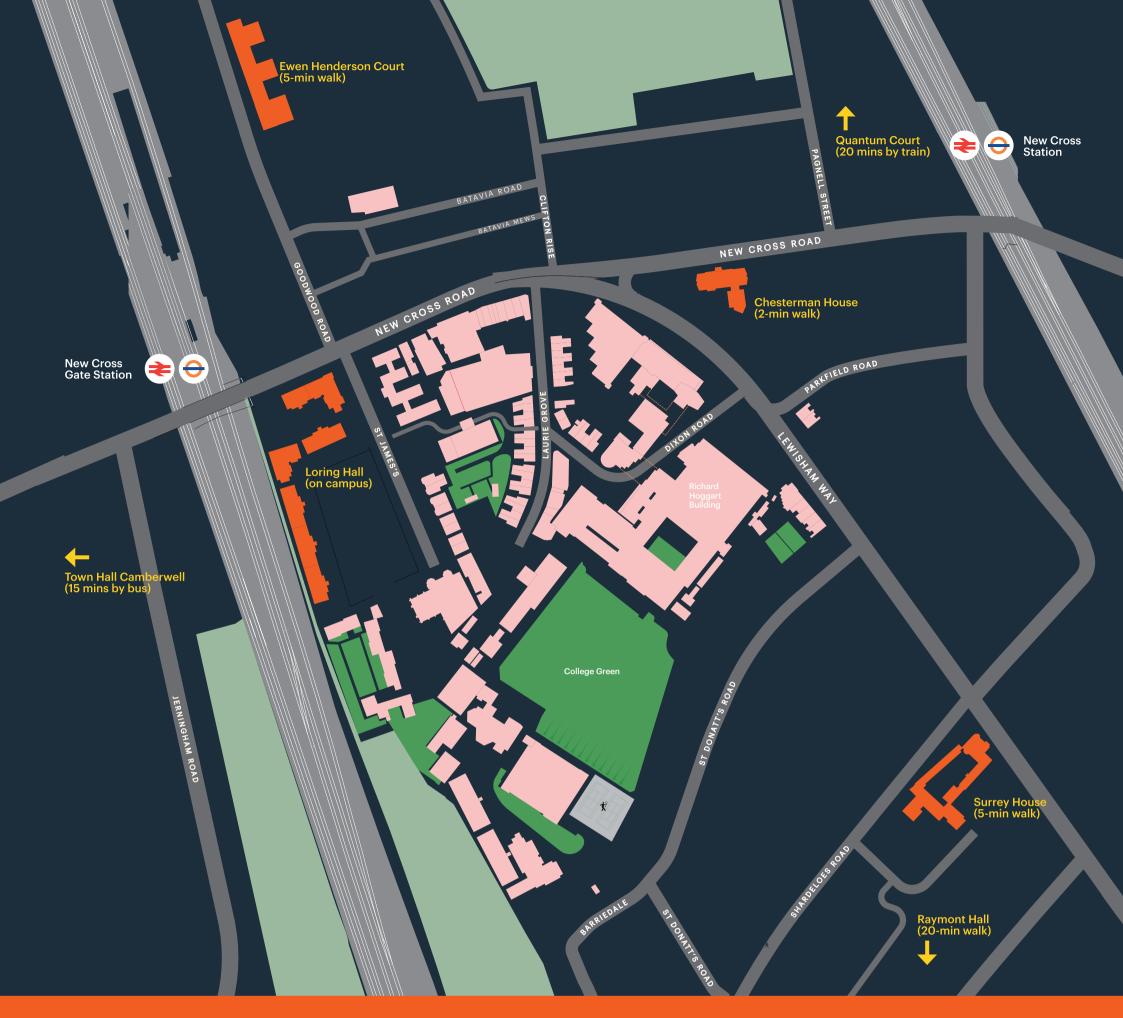

## Our halls of residence

Studying in a city like London is an unbeatable experience. It's even better when you know you're living somewhere convenient, safe and affordable.

Students in our halls of residence benefit from:

- A great location most of our halls are within walking distance of the campus, and the remainder are less than 30 minutes away
- Having all electricity, water and heating bills included, as well as basic possessions insurance
- · Wifi access
- Residence Experience Coordinators who organise student-led social activities to help you get to know people when you arrive and during your studies

## Other housing options

Of course, living in halls is only one option for accommodation. There is a range of alternative housing available – whether you decide to make use of it straight away, or in later years. And the good news is that the areas around Goldsmiths are on the more affordable scale of London housing, with many rental opportunities available.

As a Goldsmiths student, you'll have access to the experts at University of London Housing Services (ULHS), who assist and support students looking for and living in private accommodation. Visit **housing.lon.ac.uk** to find out more.