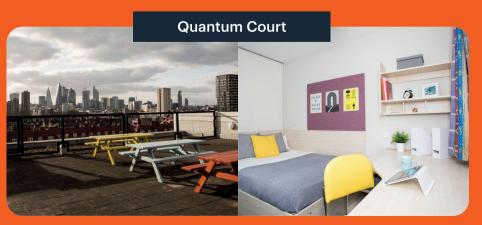

|                                                                 | HALL NAME<br>AND ADDRESS                                          | Room type                    | En suite | Bed<br>size* | Average<br>room<br>size m <sup>2</sup> | No. of rooms | No. of<br>weeks # | ne | PG | PGCE | Weekly<br>rate<br>(2023-24) | Facilities<br>in each<br>hall |
|-----------------------------------------------------------------|-------------------------------------------------------------------|------------------------------|----------|--------------|----------------------------------------|--------------|-------------------|----|----|------|-----------------------------|-------------------------------|
| Managed by<br>Goldsmiths                                        | <b>Loring Hall</b><br>St James,<br>London SE14 6AH                | En suite***                  | V        | Single       | Up to 11                               | 389          | 40                | V  |    |      | £200.50                     | **                            |
|                                                                 |                                                                   | En suite Large***            | V        | Single       | 15                                     | 4            | 40                | V  |    |      | £206                        | <b>₽</b>                      |
| Managed by a private provider                                   | Ewen Henderson Court<br>40 Goodwood Road,<br>London SE14 6BL      | Standard***                  |          | Single       | 13                                     | 4            | 51                |    | V  | V    | £171                        |                               |
|                                                                 |                                                                   | En suite                     | V        | Single       | 13-19                                  | 244          | 40/51             | V  | V  | V    | £202.50                     |                               |
|                                                                 | <b>Quantum Court</b><br>10 King David Lane,<br>London E1 ODY      | En suite                     | V        | Single/4ft   | 12-14                                  | 107          | 40/51             | V  | V  | V    | £223.50                     |                               |
|                                                                 |                                                                   | One-bedroom flat             | V        | 4ft wide     | 37                                     | 1            | 40/51             | V  | V  | V    | £266                        |                               |
|                                                                 |                                                                   | Studio***                    | V        | Single/4ft   | 29-31                                  | 9            | 40/51             | V  | V  | V    | £248.50                     |                               |
|                                                                 |                                                                   | Studio Large                 | V        | Double       | 34-36                                  | 7            | 40/51             | V  | V  | V    | £262                        |                               |
|                                                                 | Town Hall<br>Camberwell<br>31 Peckham Road,<br>London SE5 8UB     | Standard                     |          | 4ft wide     | 9-10                                   | 15           | 42                | V  |    |      | £199.50                     |                               |
|                                                                 |                                                                   | En suite                     | V        | 4ft wide     | 13-14                                  | 51           | 42/51             | V  | V  | V    | £229.50                     |                               |
|                                                                 |                                                                   | En suite Large***            | V        | 4ft wide     | 16-30                                  | 53           | 42/51             | V  | √  | V    | £242                        |                               |
|                                                                 |                                                                   | En suite Double              | V        | King         | 22-33                                  | 11           | 42                | V  | V  | V    | £289.50                     |                               |
|                                                                 |                                                                   | Standard Plus                |          | 4ft wide     | 12-13                                  | 6            | 51                |    | V  | V    | £221.50                     | 505                           |
|                                                                 |                                                                   | Studio                       | V        | Double       | 17-20                                  | 10           | 42/51             | V  | V  | V    | £308.50                     | 76                            |
|                                                                 |                                                                   | Studio Medium                | V        | Double       | 21-26                                  | 7            | 42/51             | V  | V  | V    | £326.50                     |                               |
|                                                                 |                                                                   | Studio Large                 | V        | Double       | 29                                     | 2            | 42/51             | √  | V  | V    | £354                        |                               |
| Goldsmiths Student Village<br>Managed by Campus Living Villages | <b>Surrey House</b><br>80 Lewisham Way,<br>London SE14 6PB        | Standard                     |          | 4ft wide     | 10-12                                  | 80           | 42                | V  |    |      | £167                        | <b>?</b>                      |
|                                                                 |                                                                   | En suite (Annexe)            | V        | Single       | 10-16                                  | 48           | 42                | V  |    |      | £223.06                     |                               |
|                                                                 |                                                                   | En suite                     | V        | 4ft wide     | 10-16                                  | 22           | 42                | V  |    |      | £223.33                     |                               |
|                                                                 |                                                                   | En suite (new area)          | V        | 4ft wide     | 12-13                                  | 30           | 42                | V  |    |      | £247.25                     | 7.3                           |
|                                                                 |                                                                   | Studio Medium (lower ground) | V        | 4ft wide     | 28-36                                  | 3            | 42                | V  |    |      | £254.62                     | Ø₹0                           |
|                                                                 |                                                                   | Studio***                    | V        | 4ft wide     | 17-20                                  | 4            | 42                | V  |    |      | £279.07                     |                               |
|                                                                 |                                                                   | Studio Medium                | V        | 4ft wide     | 26-31                                  | 5            | 42                | V  |    |      | £280.90                     |                               |
|                                                                 |                                                                   | Studio Large                 | V        | 4ft wide     | 37                                     | 1            | 42                | V  |    |      | £354.74                     |                               |
|                                                                 | <b>Chesterman House</b><br>334 New Cross Road,<br>London SE14 6AG | En suite                     | √        | Single       | Up to 11                               | 95           | 51                |    | V  | V    | £223.06                     |                               |
|                                                                 | <b>Raymont Hall</b><br>63 Wickham Road<br>London SE4 1LX          | En suite Small               | V        | Single       | 9-11                                   | 3            | 42                |    | V  | V    | £207.42                     |                               |
|                                                                 |                                                                   | En suite                     | V        | Single       | 11-12                                  | 16           | 42                |    | V  | V    | £213.57                     |                               |
|                                                                 |                                                                   | En suite Medium              | V        | 4ft wide     | 10-13                                  | 117          | 42                | V  | √  | V    | £219.87                     |                               |
|                                                                 |                                                                   | En suite Large               | V        | 4ft wide     | 16-24                                  | 4            | 42                |    | √  | V    | £229.52                     |                               |
|                                                                 |                                                                   | En suite (new area)          | V        | 4ft wide     | 10-18                                  | 40           | 42/51             | V  | √  | V    | £247.25                     |                               |
|                                                                 |                                                                   | Studio Large                 | V        | 4ft wide     | 38                                     | 1            | 42                |    | V  | V    | £354.74                     |                               |