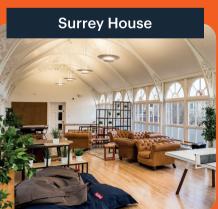

|                                                                 | HALL NAME<br>AND ADDRESS                                          | Room type                    | En suite | Bed<br>size* | Average<br>room<br>size m <sup>2</sup> | No. of rooms | No. of<br>weeks # | ne | PG | PGCE | Weekly<br>rate<br>(2023-24) | Facilities<br>in each<br>hall |
|-----------------------------------------------------------------|-------------------------------------------------------------------|------------------------------|----------|--------------|----------------------------------------|--------------|-------------------|----|----|------|-----------------------------|-------------------------------|
| Managed by<br>Goldsmiths                                        | <b>Loring Hall</b><br>St James,<br>London SE14 6AH                | En suite***                  | V        | Single       | Up to 11                               | 389          | 40                | V  |    |      | £200.50                     | **                            |
|                                                                 |                                                                   | En suite Large***            | V        | Single       | 15                                     | 4            | 40                | V  |    |      | £206                        | <b>₽</b>                      |
| Managed by a private provider                                   | Ewen Henderson Court<br>40 Goodwood Road,<br>London SE14 6BL      | Standard***                  |          | Single       | 13                                     | 4            | 51                |    | V  | V    | £171                        |                               |
|                                                                 |                                                                   | En suite                     | V        | Single       | 13-19                                  | 244          | 40/51             | V  | V  | V    | £202.50                     |                               |
|                                                                 | <b>Quantum Court</b><br>10 King David Lane,<br>London E1 ODY      | En suite                     | V        | Single/4ft   | 12-14                                  | 107          | 40/51             | V  | V  | V    | £223.50                     |                               |
|                                                                 |                                                                   | One-bedroom flat             | V        | 4ft wide     | 37                                     | 1            | 40/51             | V  | V  | V    | £266                        |                               |
|                                                                 |                                                                   | Studio***                    | V        | Single/4ft   | 29-31                                  | 9            | 40/51             | V  | V  | V    | £248.50                     |                               |
|                                                                 |                                                                   | Studio Large                 | V        | Double       | 34-36                                  | 7            | 40/51             | V  | V  | V    | £262                        |                               |
|                                                                 | Town Hall<br>Camberwell<br>31 Peckham Road,<br>London SE5 8UB     | Standard                     |          | 4ft wide     | 9-10                                   | 15           | 42                | V  |    |      | £199.50                     |                               |
|                                                                 |                                                                   | En suite                     | V        | 4ft wide     | 13-14                                  | 51           | 42/51             | V  | V  | V    | £229.50                     |                               |
|                                                                 |                                                                   | En suite Large***            | V        | 4ft wide     | 16-30                                  | 53           | 42/51             | V  | √  | V    | £242                        |                               |
|                                                                 |                                                                   | En suite Double              | V        | King         | 22-33                                  | 11           | 42                | V  | V  | V    | £289.50                     |                               |
|                                                                 |                                                                   | Standard Plus                |          | 4ft wide     | 12-13                                  | 6            | 51                |    | V  | V    | £221.50                     | 505                           |
|                                                                 |                                                                   | Studio                       | V        | Double       | 17-20                                  | 10           | 42/51             | V  | V  | V    | £308.50                     | 76                            |
|                                                                 |                                                                   | Studio Medium                | V        | Double       | 21-26                                  | 7            | 42/51             | V  | V  | V    | £326.50                     |                               |
|                                                                 |                                                                   | Studio Large                 | V        | Double       | 29                                     | 2            | 42/51             | √  | V  | V    | £354                        |                               |
| Goldsmiths Student Village<br>Managed by Campus Living Villages | <b>Surrey House</b><br>80 Lewisham Way,<br>London SE14 6PB        | Standard                     |          | 4ft wide     | 10-12                                  | 80           | 42                | V  |    |      | £167                        | <b>?</b>                      |
|                                                                 |                                                                   | En suite (Annexe)            | V        | Single       | 10-16                                  | 48           | 42                | V  |    |      | £223.06                     |                               |
|                                                                 |                                                                   | En suite                     | V        | 4ft wide     | 10-16                                  | 22           | 42                | V  |    |      | £223.33                     |                               |
|                                                                 |                                                                   | En suite (new area)          | V        | 4ft wide     | 12-13                                  | 30           | 42                | V  |    |      | £247.25                     | 7.3                           |
|                                                                 |                                                                   | Studio Medium (lower ground) | V        | 4ft wide     | 28-36                                  | 3            | 42                | V  |    |      | £254.62                     | Ø₹0                           |
|                                                                 |                                                                   | Studio***                    | V        | 4ft wide     | 17-20                                  | 4            | 42                | V  |    |      | £279.07                     |                               |
|                                                                 |                                                                   | Studio Medium                | V        | 4ft wide     | 26-31                                  | 5            | 42                | V  |    |      | £280.90                     |                               |
|                                                                 |                                                                   | Studio Large                 | V        | 4ft wide     | 37                                     | 1            | 42                | V  |    |      | £354.74                     |                               |
|                                                                 | <b>Chesterman House</b><br>334 New Cross Road,<br>London SE14 6AG | En suite                     | √        | Single       | Up to 11                               | 95           | 51                |    | V  | V    | £223.06                     |                               |
|                                                                 | <b>Raymont Hall</b><br>63 Wickham Road<br>London SE4 1LX          | En suite Small               | V        | Single       | 9-11                                   | 3            | 42                |    | V  | V    | £207.42                     |                               |
|                                                                 |                                                                   | En suite                     | V        | Single       | 11-12                                  | 16           | 42                |    | V  | V    | £213.57                     |                               |
|                                                                 |                                                                   | En suite Medium              | V        | 4ft wide     | 10-13                                  | 117          | 42                | V  | √  | V    | £219.87                     |                               |
|                                                                 |                                                                   | En suite Large               | V        | 4ft wide     | 16-24                                  | 4            | 42                |    | √  | V    | £229.52                     |                               |
|                                                                 |                                                                   | En suite (new area)          | V        | 4ft wide     | 10-18                                  | 40           | 42/51             | V  | √  | V    | £247.25                     |                               |
|                                                                 |                                                                   | Studio Large                 | V        | 4ft wide     | 38                                     | 1            | 42                |    | V  | V    | £354.74                     |                               |