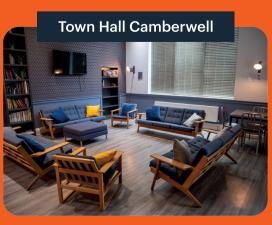

|                                                                 | HALL NAME<br>AND ADDRESS                                          | Room type                    | En suite | Bed<br>size* | Average<br>room<br>size m <sup>2</sup> | No. of rooms | No. of<br>weeks # | ne | PG | PGCE | Weekly<br>rate<br>(2023-24) | Facilities<br>in each<br>hall |
|-----------------------------------------------------------------|-------------------------------------------------------------------|------------------------------|----------|--------------|----------------------------------------|--------------|-------------------|----|----|------|-----------------------------|-------------------------------|
| Managed by<br>Goldsmiths                                        | <b>Loring Hall</b><br>St James,<br>London SE14 6AH                | En suite***                  | V        | Single       | Up to 11                               | 389          | 40                | V  |    |      | £200.50                     | **                            |
|                                                                 |                                                                   | En suite Large***            | V        | Single       | 15                                     | 4            | 40                | V  |    |      | £206                        | <b>₽</b>                      |
| Managed by a private provider                                   | Ewen Henderson Court<br>40 Goodwood Road,<br>London SE14 6BL      | Standard***                  |          | Single       | 13                                     | 4            | 51                |    | V  | V    | £171                        |                               |
|                                                                 |                                                                   | En suite                     | V        | Single       | 13-19                                  | 244          | 40/51             | V  | V  | V    | £202.50                     |                               |
|                                                                 | <b>Quantum Court</b><br>10 King David Lane,<br>London E1 ODY      | En suite                     | V        | Single/4ft   | 12-14                                  | 107          | 40/51             | V  | V  | V    | £223.50                     |                               |
|                                                                 |                                                                   | One-bedroom flat             | V        | 4ft wide     | 37                                     | 1            | 40/51             | V  | V  | V    | £266                        |                               |
|                                                                 |                                                                   | Studio***                    | V        | Single/4ft   | 29-31                                  | 9            | 40/51             | V  | V  | V    | £248.50                     |                               |
|                                                                 |                                                                   | Studio Large                 | V        | Double       | 34-36                                  | 7            | 40/51             | V  | V  | V    | £262                        |                               |
|                                                                 | Town Hall<br>Camberwell<br>31 Peckham Road,<br>London SE5 8UB     | Standard                     |          | 4ft wide     | 9-10                                   | 15           | 42                | V  |    |      | £199.50                     |                               |
|                                                                 |                                                                   | En suite                     | V        | 4ft wide     | 13-14                                  | 51           | 42/51             | V  | V  | V    | £229.50                     |                               |
|                                                                 |                                                                   | En suite Large***            | V        | 4ft wide     | 16-30                                  | 53           | 42/51             | V  | √  | V    | £242                        |                               |
|                                                                 |                                                                   | En suite Double              | V        | King         | 22-33                                  | 11           | 42                | V  | V  | V    | £289.50                     |                               |
|                                                                 |                                                                   | Standard Plus                |          | 4ft wide     | 12-13                                  | 6            | 51                |    | V  | V    | £221.50                     | 505                           |
|                                                                 |                                                                   | Studio                       | V        | Double       | 17-20                                  | 10           | 42/51             | V  | V  | V    | £308.50                     | 76                            |
|                                                                 |                                                                   | Studio Medium                | V        | Double       | 21-26                                  | 7            | 42/51             | V  | V  | V    | £326.50                     |                               |
|                                                                 |                                                                   | Studio Large                 | V        | Double       | 29                                     | 2            | 42/51             | √  | V  | V    | £354                        |                               |
| Goldsmiths Student Village<br>Managed by Campus Living Villages | <b>Surrey House</b><br>80 Lewisham Way,<br>London SE14 6PB        | Standard                     |          | 4ft wide     | 10-12                                  | 80           | 42                | V  |    |      | £167                        | <b>?</b>                      |
|                                                                 |                                                                   | En suite (Annexe)            | V        | Single       | 10-16                                  | 48           | 42                | V  |    |      | £223.06                     |                               |
|                                                                 |                                                                   | En suite                     | V        | 4ft wide     | 10-16                                  | 22           | 42                | V  |    |      | £223.33                     |                               |
|                                                                 |                                                                   | En suite (new area)          | V        | 4ft wide     | 12-13                                  | 30           | 42                | V  |    |      | £247.25                     | 7.3                           |
|                                                                 |                                                                   | Studio Medium (lower ground) | V        | 4ft wide     | 28-36                                  | 3            | 42                | V  |    |      | £254.62                     | Ø₹0                           |
|                                                                 |                                                                   | Studio***                    | V        | 4ft wide     | 17-20                                  | 4            | 42                | V  |    |      | £279.07                     |                               |
|                                                                 |                                                                   | Studio Medium                | V        | 4ft wide     | 26-31                                  | 5            | 42                | V  |    |      | £280.90                     |                               |
|                                                                 |                                                                   | Studio Large                 | V        | 4ft wide     | 37                                     | 1            | 42                | V  |    |      | £354.74                     |                               |
|                                                                 | <b>Chesterman House</b><br>334 New Cross Road,<br>London SE14 6AG | En suite                     | √        | Single       | Up to 11                               | 95           | 51                |    | V  | V    | £223.06                     |                               |
|                                                                 | <b>Raymont Hall</b><br>63 Wickham Road<br>London SE4 1LX          | En suite Small               | V        | Single       | 9-11                                   | 3            | 42                |    | V  | V    | £207.42                     |                               |
|                                                                 |                                                                   | En suite                     | V        | Single       | 11-12                                  | 16           | 42                |    | V  | V    | £213.57                     |                               |
|                                                                 |                                                                   | En suite Medium              | V        | 4ft wide     | 10-13                                  | 117          | 42                | V  | √  | V    | £219.87                     |                               |
|                                                                 |                                                                   | En suite Large               | V        | 4ft wide     | 16-24                                  | 4            | 42                |    | √  | V    | £229.52                     |                               |
|                                                                 |                                                                   | En suite (new area)          | V        | 4ft wide     | 10-18                                  | 40           | 42/51             | V  | √  | V    | £247.25                     |                               |
|                                                                 |                                                                   | Studio Large                 | V        | 4ft wide     | 38                                     | 1            | 42                |    | V  | V    | £354.74                     |                               |